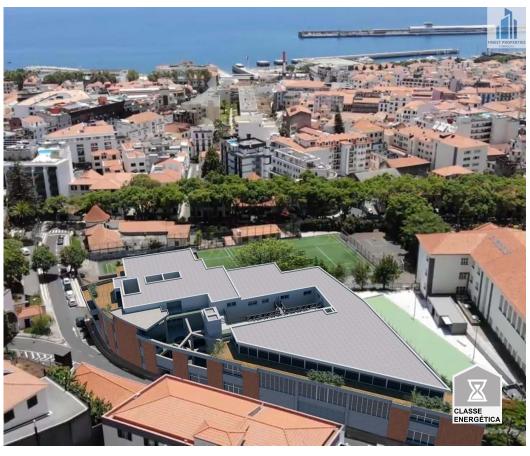

## NEW LUXURY T3 PENTHOUSE | FUNCHAL CENTER | CLOSED CONDOMINIUM, BALCONY AND PORT VIEWS, FINISHES VERY ABOVE AVERAGE

A set of 25 apartments that includes 3 commercial stores under construction. Designed by a solid and credible group, a group with 47 years of experience where its main activity is tourism, was born in our old beer factory in Funchal

Excellent 3 bedroom penthouse oriented to the south with a great right foot and very pleasant areas, with tree parking places, it will be an excellent opportunity to live in the center of Funchal or an excellent investment

It will certainly be a reference project that, in addition to immensely valuing that area of Funchal, will also enhance all the properties of the enterprise.

Great investment conditions call me to be able to inform you.