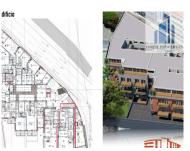

## **NEW LUXURY PENTHOUSE 4 BEDROOM | FUNCHAL CENTER | CLOSED CONDOMINIUM, BALCONY AND PORT VIEWS, FINISHES** VERY ABOVE AVERAGE.

Garage

A set of 25 apartments that includes 3 commercial stores. Designed by a solid and credible group, a group with 47 years of experience where its main activity is tourism, was born in our old beer factory in Funchal

## **Property Features**

- Fitted wardrobes
- Garden
- Garage
- Floors: 2
- Laundry
- Storage / utility room
- Video entry system
- Double glazing
- Central location
- Solar orientation: South

- Proximity: Shopping, City, Public Transport, Schools
- Terrace
- Built year: 2021
- Private condominium
- Drive way
- Views: Sea views, City view, Urbanization view
- Lift
- Electric garage gate
- Energetic certification: A
- Balcony