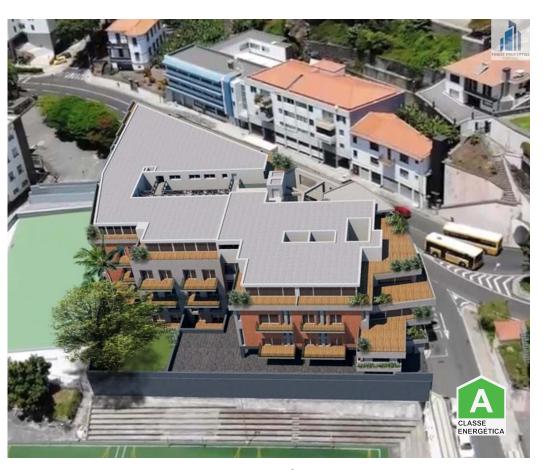

## **NEW LUXURY PENTHOUSE 4 BEDROOM | FUNCHAL CENTER | CLOSED CONDOMINIUM, BALCONY AND PORT VIEWS, FINISHES** VERY ABOVE AVERAGE.

Garage

A set of 25 apartments that includes 3 commercial stores. Designed by a solid and credible group, a group with 47 years of experience where its main activity is tourism, was born in our old beer factory in Funchal

Excellent 4 bedroom Penhtouse apartment oriented to the south with a great right foot and very pleasant areas, with two parking places, it will be an excellent opportunity to live in the center of Funchal or an excellent investment

## **Property Features**

- Fitted wardrobes
- Garden
- Garage
- Floors: 2
- Laundry
- Storage / utility room
- Video entry system
- Double glazing
- Central location
- Solar orientation: South

- Proximity: Shopping, City, Public Transport, Schools
- Terrace
- Built year: 2021
- Private condominium
- Drive way
- Views: Sea views, City view, Urbanization view
- Lift
- Electric garage gate
- Energetic certification: A
- Balcony