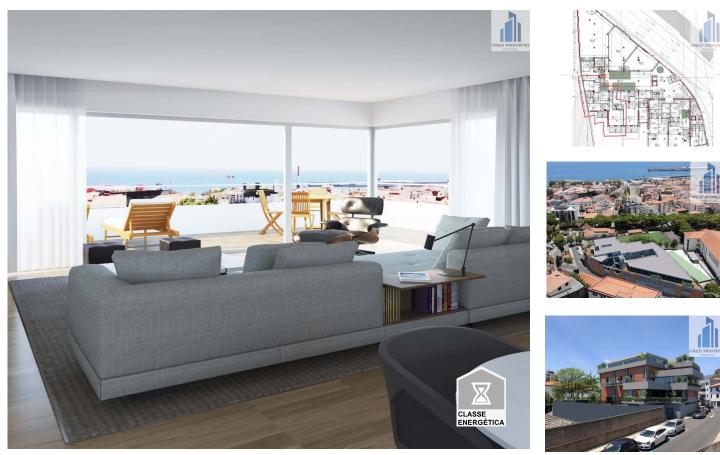

## NEW LUXURY 3 BEDROOM APARTMENT | FUNCHAL CENTER | CONDOMINIUM CLOSED, FINISHES VERY ABOVE AVERAGE.

A set of 25 apartments that includes 3 commercial stores. Designed by a solid and credible group, a group with 47 years of experience where its main activity is tourism, was born in our old beer factory in Funchal

Excellent 3 bedroom apartment oriented to the south with a great right foot and very pleasant areas, it will be an excellent opportunity to live in the center of Funchal or an excellent investment

If your business is Short Term Rentals or the lease call me to be able to present you this excellent product.

If your dream is to live in a luxury condominium in the Center of Funchal, you cannot miss this opportunity

It will certainly be a reference project that, in addition to immensely valuing that area of Funchal, will also enhance all the properties of the enterprise.

## **Property Features**

- Fitted wardrobes
- Garden
- Garage
- Floors: 2
- Laundry
- Storage / utility room
- Video entry system
- Double glazing
- Central location
- Solar orientation: South

- Proximity: Shopping, City, Public Transport, Schools
- Terrace
- Built year: 2021
- Private condominium
- Drive way
- Views: Sea views, City view, Urbanization view
- Lift
- Electric garage gate
- Energetic certification: In process
- Balcony