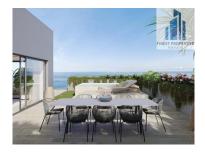

## Features:

- Parking
- Balcony
- Collection
- Panoramic sea view (180° amplitude)
- Equipped kitchen (fridge, dishwasher, washing machine and dryer, induction hob, extractor hood and integrated microwave)
- Efapel Electric Apparatus, or equivalent
- Air conditioning
- heat pump
- Led lightning
- shower
- MDF wardrobes
- Elevator
- Direct private access from Estrada Monumental to Praia Formosa
- Communal infinity pool
- common gym
- Gated community
- Restaurant
- coworking space

Just 50m from the condominium's private elevator is the largest beach in Funchal, Praia Formosa, as well as the Passeio Marítimo between Lido and Câmara de Lobos.

Lifestyle on the first line of the sea, Sea and Beach View with a Fantastic Sunset over the Atlantic Ocean.

- · Washing machine
- · Air conditioning
- Equipped kitchen
- Thermoaccumulator
- Proximity: Beach, Shopping, Restaurants, City, Pharmacy, Public Transport, Public Swimming Pools
- Terrace
- Built year: 2023
- Private condominium
- · Drive way
- Views: Sea views, Beach view, Pool view, Garden view
- · Video entry system
- Guest cottage
- · Electric garage gate
- Quiet Location
- Irrigation System
- Uninterrupted views
- · Solar orientation: South, West
- Balcony