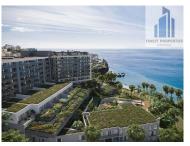

## 4 BEDROOM APARTMENT IN FIRST LINE OF THE ATLANTIC OCEAN WITH BEACH ACCESS

Madeira Residences By The Sea

4 bedroom apartment with balcony and parking on Estrada Monumental, in Funchal. The property has direct private access from Estrada Monumental to Praia Formosa and the walks by the sea. Nearby, everything within 200 m, supermarket, grocery store, bakery, pharmacy, hairdresser, rent a car, bars and restaurants. One of the island's three largest shopping centers is also 500 m away.

Located in the west of Funchal, on the south side of one of the most emblematic roads, the splendid Estrada Monumental, with direct access to Funchal by this same main road. Baixa just 7 minutes by car and 30 minutes on foot. Easy access to the main roads, to move around Funchal and other regions of Madeira Island. Nearby, everything within 200m, supermarket, grocery store, bakery, pharmacy, hairdresser, rent a car, bars and restaurants. One of the island's three largest shopping centers is also 500 m away.

Just 50m from the condominium's private elevator is the largest beach in Funchal, Praia Formosa, as well as the Passeio Marítimo between Lido and Câmara de Lobos.

Lifestyle on the first line of the sea, Sea and Beach View with a Fantastic Sunset over the Atlantic Ocean.