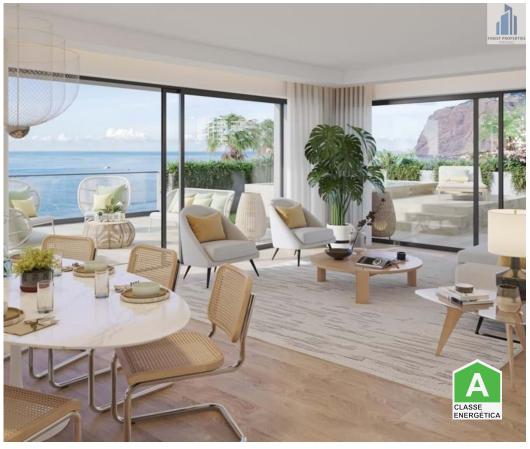

## 4 BEDROOM APARTMENT IN FIRST LINE OF THE ATLANTIC OCEAN WITH BEACH ACCESS

Madeira Residences By The Sea

4 bedroom apartment with balcony and parking on Estrada Monumental, in Funchal. The property has direct private access from Estrada Monumental to Praia Formosa and the walks by the sea. Nearby, everything within 200 m, supermarket, grocery store, bakery, pharmacy, hairdresser, rent a car, bars and restaurants. One of the island's three largest shopping centers is also 500 m away.

## Features:

- Parking
- Balcony
- Collection
- Panoramic sea view (180° amplitude)
- Equipped kitchen (fridge, dishwasher, washing machine and dryer, induction hob, extractor hood and integrated microwave)
- Efapel Electric Apparatus, or equivalent
- Air conditioning
- heat pump
- Led lightning
- shower
- MDF wardrobes
- Elevator
- Direct private access from Estrada Monumental to Praia Formosa
- Communal infinity pool
- common gym
- Gated community
- Restaurant
- coworking space

## **Property Features**

- Heating
- · Dishwashing machine
- Fitted wardrobes
- · Walk-in wardrobe
- Pool
- Garden
- Garage
- Floors: 10
- Laundry
- Storage / utility room
- Frontline property
- Lift
- · Double glazing
- Walking distance to beach
- Gym
- Security door
- · Energetic certification: A
- Mains water

- · Washing machine
- · Air conditioning
- Equipped kitchen
- Thermoaccumulator
- Proximity: Beach, Shopping, Restaurants, City, Pharmacy, Public Transport, Public Swimming Pools
- Terrace
- Built year: 2023
- Private condominium
- · Drive way
- Views: Sea views, Beach view, Pool view, Garden view
- · Video entry system
- Guest cottage
- · Electric garage gate
- Quiet Location
- Irrigation System
- Uninterrupted views
- · Solar orientation: South, West
- Balcony