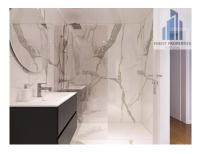

## **Property Features**

- · Washing machine
- Fitted wardrobes
- · Walk-in wardrobe
- Thermoaccumulator
- · Solar panels pre installation
- Terrace
- · Built year: 2024
- Laundry
- · Storage / utility room
- Lift
- Double glazing
- Main drainage
- · Solar heating
- · Sealed land area
- · Energetic certification: A
- Mains water