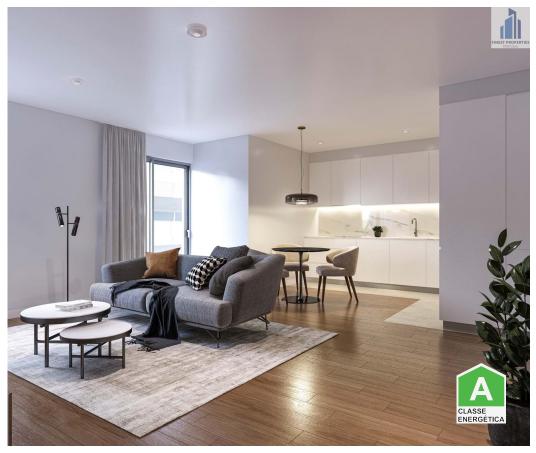

## ONE BEDROOM APARTMENT | IN THE CENTER OF FUNCHAL WITH PARKING | MAKE YOUR LIFE ON FOOT

Modern and sophisticated apartments, right in the center of Funchal, with large areas, modern kitchen, spacious balconies, garage and green spaces.

16 Flats divided in one and two bedroom units. Elegant architectural project combined with the quality of construction with an excellent location and with common areas it is possible to enjoy green spaces next to an exemplary building.

## **Property Features**

- · Washing machine
- Fitted wardrobes
- · Walk-in wardrobe
- Thermoaccumulator
- Solar panels pre installation
- Terrace
- · Built year: 2024
- Laundry
- Storage / utility room
- Lift
- Double glazing
- Main drainage
- Solar heating
- · Sealed land area
- · Energetic certification: A
- Mains water

- Dishwashing machine
- · Equipped kitchen
- Laminated floor
- Air conditioning pre installation
- Proximity: Shopping, Restaurants, City, Pharmacy, Public Transport, Playground
- Garage
- Floors: 1
- · Drive way
- Views: Mountain views, City view, Urbanization view
- Guest cottage
- · Electric garage gate
- Central location
- Irrigation System
- Security door
- · Solar orientation: South, East, West
- Balcony