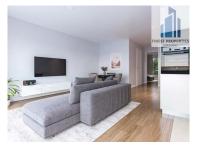

## ONE BEDROOM APARTMENT | IN THE CENTER OF FUNCHAL WITH PARKING | MAKE YOUR LIFE ON FOOT

Modern and sophisticated apartments, right in the center of Funchal, with large areas, modern kitchen, spacious balconies, garage and green spaces.

16 Flats divided in one and two bedroom units. Elegant architectural project combined with the quality of construction with an excellent location and with common areas it is possible to enjoy green spaces next to an exemplary building.

## **Property Features**

- · Washing machine
- Fitted wardrobes
- · Walk-in wardrobe
- Thermoaccumulator
- Solar panels pre installation
- Terrace
- · Built year: 2024
- Laundry
- Storage / utility room
- Lift
- Double glazing
- Main drainage
- Solar heating
- · Sealed land area
- · Energetic certification: A
- Mains water

- Dishwashing machine
- · Equipped kitchen
- Laminated floor
- Air conditioning pre installation
- Proximity: Shopping, Restaurants, City, Pharmacy, Public Transport, Playground
- Garage
- Floors: 1
- · Drive way
- Views: Mountain views, City view, Urbanization view
- Guest cottage
- · Electric garage gate
- Central location
- Irrigation System
- Security door
- · Solar orientation: South, East, West
- Balcony