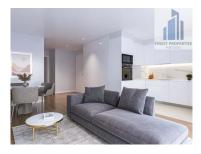

## ONE BEDROOM APARTMENT | IN THE CENTER OF FUNCHAL WITH PARKING | MAKE YOUR LIFE ON FOOT

Modern and sophisticated apartments, right in the center of Funchal, with large areas, modern kitchen, spacious balconies, garage and green spaces.

16 Flats divided in one and two bedroom units. Elegant architectural project combined with the quality of construction with an excellent location and with common areas it is possible to enjoy green spaces next to an exemplary building.

## **Property Features**

- · Washing machine
- Fitted wardrobes
- · Walk-in wardrobe
- Thermoaccumulator
- Solar panels pre installation
- Terrace
- · Built year: 2024
- Laundry
- Storage / utility room
- Lift
- Double glazing
- Main drainage
- Solar heating
- · Sealed land area
- · Energetic certification: A
- Mains water

- Dishwashing machine
- · Equipped kitchen
- Laminated floor
- Air conditioning pre installation
- Proximity: Shopping, Restaurants, City, Pharmacy, Public Transport, Playground
- Garage
- Floors: 1
- · Drive way
- Views: Mountain views, City view, Urbanization view
- Guest cottage
- · Electric garage gate
- Central location
- Irrigation System
- Security door
- · Solar orientation: South, East, West
- Balcony